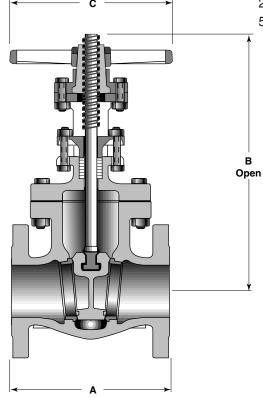

### Dimensions and Weights

Inches (millimeters) - pounds (kilograms)

| Valves | 2     | 2 1/2 | 3     | 4     | 6     | 8      | 10     | 12     |
|--------|-------|-------|-------|-------|-------|--------|--------|--------|
|        | (50)  | (65)  | (80)  | (100) | (150) | (200)  | (250)  | (300)  |
| Α      | 8.50  | 9.50  | 11.12 | 12.00 | 15.88 | 16.50  | 18.00  | 19.75  |
|        | (216) | (241) | (282) | (305) | (403) | (419)  | (457)  | (502)  |
| В      | 15.06 | 16.69 | 18.75 | 23.44 | 31.75 | 39.88  | 52.75  | 60.00  |
|        | (383) | (424) | (476) | (595) | (806) | (1012) | (1340) | (1524) |
| С      | 8.00  | 8.00  | 10.00 | 12.00 | 16.00 | 18.00  | 22.00  | 24.00  |
|        | (203) | (229) | (254) | (305) | (406) | (508)  | (559)  | (610)  |
| Wt.    | 54    | 80    | 114   | 174   | 332   | 600    | 920    | 1400   |
|        | (23)  | (36)  | (52)  | (79)  | (150) | (272)  | (418)  | (636)  |